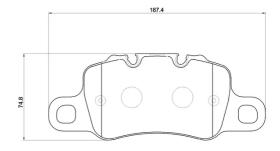

## **Technical specifications**

| EAN code<br><b>8020584129371</b> | Axle<br><b>Rear</b>        | Thickness<br><b>17</b> mm               |
|----------------------------------|----------------------------|-----------------------------------------|
| Width<br><b>187</b> mm           | Height<br><b>75</b> mm     |                                         |
| Wear indicator<br><b>Without</b> | WVA number<br><b>25578</b> | Accessories<br>With anti-squeal<br>shim |