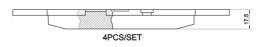

## **Technical specifications**

| EAN code<br><b>8020584129371</b> | Axle<br><b>Rear</b>        | Thickness<br><b>17</b> mm               |
|----------------------------------|----------------------------|-----------------------------------------|
| Width<br><b>187</b> mm           | Height<br><b>75</b> mm     |                                         |
| Wear indicator<br><b>Without</b> | WVA number<br><b>25578</b> | Accessories<br>With anti-squeal<br>shim |