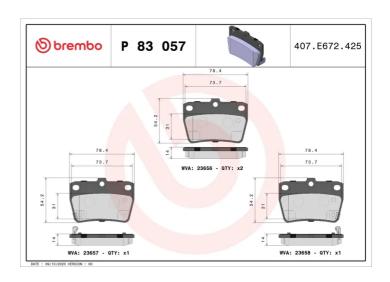

## **Technical specifications**

**Thickness** EAN code Axle 8020584057926 **14** mm Rear Width Height Braking system **78** mm **54** mm Akebono

WVA number With anti-squeal Acoustic 23656,23657,23658

shim