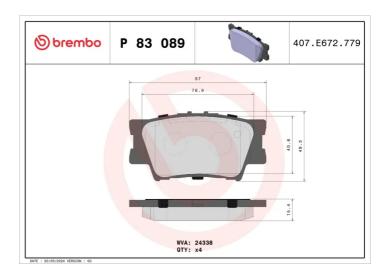

## **BRAKE PAD P 83 089**

## **Technical specifications**

| EAN code<br><b>8020584062272</b> | Axle<br><b>Rear</b>     | Thickness 15 mm                         |
|----------------------------------|-------------------------|-----------------------------------------|
| Width <b>97</b> mm               | Height<br><b>49</b> mm  | Braking system <b>Akebono</b>           |
| Wear indicator<br><b>Without</b> | WVA number <b>24338</b> | Accessories<br>With anti-squeal<br>shim |