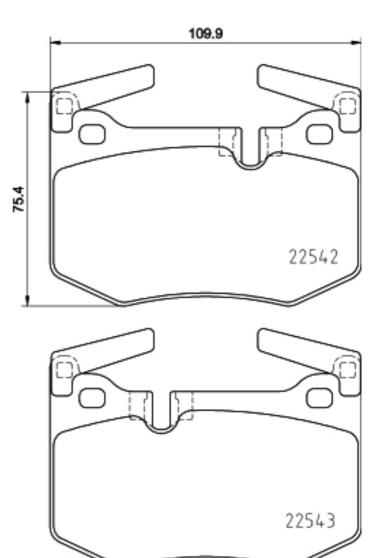

## **Technical specifications**

| EAN code<br><b>8020584084694</b>  | Thickness<br><b>18</b> mm |                                       |
|-----------------------------------|---------------------------|---------------------------------------|
| Width<br><b>110</b> mm            | Height<br><b>76</b> mm    | Braking system<br><b>Sumitomo</b>     |
| Wear indicator<br><b>Electric</b> | WVA number<br>22542,22543 | Accessories<br>With<br>counterweights |