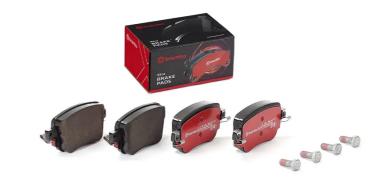

## BRAKE PAD XTRA P 85 135X

## The P 85 135X Xtra brake pad is synonymous with reliability

Brembo Xtra brake pads, developed to enhance the advantages of the Xtra and Max discs, are made using the special BRM X L01 compound which consists of more than 30 different components. Compared with the compound used for original-equivalent pads, the new solution assures a higher friction coefficient, which translates to more precise and stable braking, at both high and low temperatures. All this makes for greater driving comfort and improved pedal modularity, without compromising the product's mileage output.

## **Technical specifications**

| EAN code<br><b>8020584121979</b> | Axle<br><b>Rear</b>     | Thickness<br>18 mm                                                          |
|----------------------------------|-------------------------|-----------------------------------------------------------------------------|
| Width<br>104 mm                  | Height 52 mm            | Braking system<br><b>Lucas</b>                                              |
| Wear indicator<br><b>Without</b> | WVA number <b>25110</b> | Accessories With anti-squeal shim With accessories With brake caliper bolts |