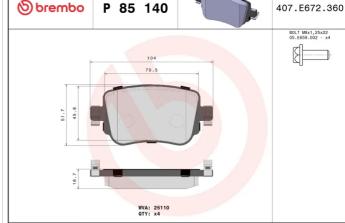

- ✓ OE-equivalent
- Brembo quality
- ECE-R90 certificate
- 🗸 Safety
- Performance
- Comfort
- With accessories

| Technical specifications         |                            |                                                                                            |
|----------------------------------|----------------------------|--------------------------------------------------------------------------------------------|
| EAN code                         | Axle                       | Thickness                                                                                  |
| <b>8020584112687</b>             | <b>Rear</b>                | <b>18</b> mm                                                                               |
| Width                            | Height                     | Braking system                                                                             |
| <b>104</b> mm                    | <b>52</b> mm               | <b>TRW</b>                                                                                 |
| Wear indicator<br><b>Without</b> | WVA number<br><b>25110</b> | Accessories<br>With accessories<br>With anti-squeal<br>shim<br>With brake caliper<br>bolts |