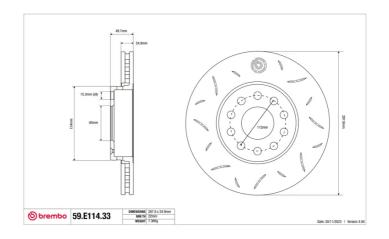

## **Technical specifications**

Diameter Thickness (TH) Height (A)
288 mm 25 mm 50 mm

Number of holes (C) Brake disc type

Centering

Solid

65 mm

Min. thickness Tightening torque Axle

22,8 mm 120 Nm Front

Units per box EAN code **1 8020584605042** 