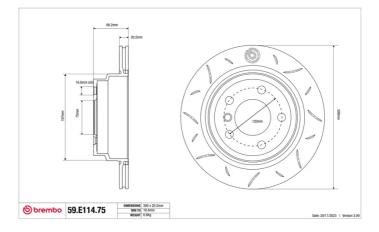

## SPORT | TY3 BRAKE DISC 59.E114.75

The 59.E114.75 brake disc is synonymous with reliability

Type-3 slotting used to distinguish the Brembo SPORT | TY3 brake disc is widely used in professional motorsports. It therefore offers superior initial response with excellent release characteristics, improving braking performance while giving the vehicle an aggressive appearance. The Brembo logo on the braking surface adds an exclusive and unique touch to the vehicle. The SPORT | TY3 brake discs are plug-and-play since they replace OE discs directly.