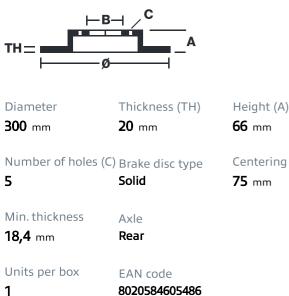

## SPORT | TY3 BRAKE DISC 59.E114.75

The 59.E114.75 brake disc is synonymous with reliability

Type-3 slotting used to distinguish the Brembo SPORT | TY3 brake disc is widely used in professional motorsports. It therefore offers superior initial response with excellent release characteristics, improving braking performance while giving the vehicle an aggressive appearance. The Brembo logo on the braking surface adds an exclusive and unique touch to the vehicle. The SPORT | TY3 brake discs are plug-and-play since they replace OE discs directly.