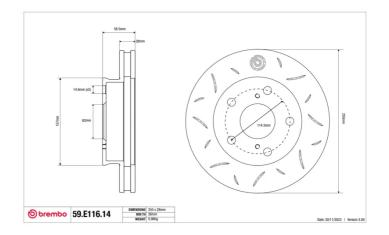

## **Technical specifications**

Diameter Thickness (TH) Height (A)
255 mm 28 mm 59 mm

Number of holes (C) Brake disc type Centering

5 Solid 62 mm

Min. thickness Axle **26** mm **Front** 

Units per box EAN code