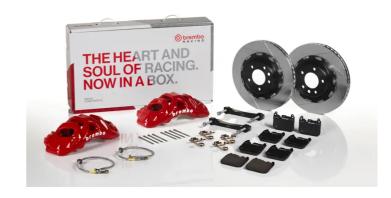

## UPGRADE GT KIT 1Q2.9630A\_

## The 1Q2.9630A\_ GT kit is synonymous with superior performance

Complete braking systems, comprising components derived from the world of motorsports and offering unrivalled levels of technology on the market. They feature aluminium radial-mounted fixed calipers, with opposing pistons. Depending on the type of system and the required performance level, the calipers can either be in two-parts, monoblock or even monoblock machined from solid billet metal. The uprated brake discs can be integral (one-piece) or composite, drilled or slotted.

## **Technical specifications**

Axle Diameter Thickness (TH)
Front 412 mm 38 mm

Caliper pistons Disc type Caliper type
8 2 pieces BM monoblock