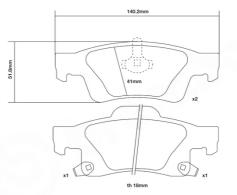

## **Technical specifications**

| Width |    |
|-------|----|
| 140   | mm |

Thickness 18 mm

WVA number **25196,25197,25198** 

Axle **Rear** 

EAN code 8020584604113