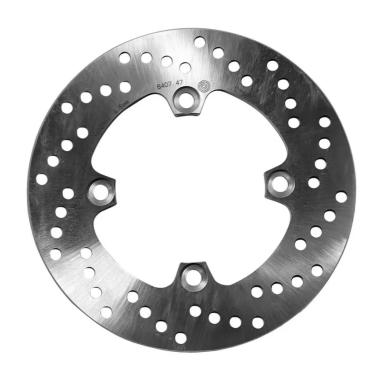

## **SERIE ORO FIXED 68B40747**

## The 68B40747 brake disc is synonymous with reliability

Brembo Serie Oro brake discs are fully interchangeable with an Original Equipment brake disc. The Serie Oro fixed discs are made from a single piece of stainless steel. Resulting from a specific study of machining tolerances, the special conformation of Brembo discs allows braking torque to be transmitted more effectively while offering better resistance to thermal and mechanical stress. The Serie Oro was the range with which Brembo entered the racing world in the mid-1970s, quickly becoming the industry benchmark for discs.