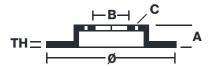

## **Technical specifications**

Diameter Ø

Thickness (TH)

Number of holes

220 mm

**5** mm

Hole diameter

Centering (B)

10,5 mm

100 mm

Brake disc type Fixed

Surface width

Holes fixing (C)

10,5 mm

Units per box

**COMPATIBLE VEHICLES**