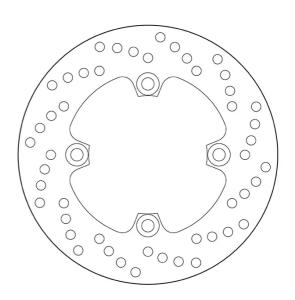

## **SERIE ORO FIXED 68B40747**

## The 68B40747 brake disc is synonymous with reliability

Brembo Serie Oro brake discs are fully interchangeable with an Original Equipment brake disc. The Serie Oro fixed discs are made from a single piece of stainless steel. Resulting from a specific study of machining tolerances, the special conformation of Brembo discs allows braking torque to be transmitted more effectively while offering better resistance to thermal and mechanical stress. The Serie Oro was the range with which Brembo entered the racing world in the mid-1970s, quickly becoming the industry benchmark for discs.