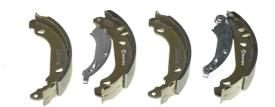

## SHOE S 68 524

## The S 68 524 brake shoe is synonymous with reliability

Brembo brake shoes of original equipment quality guarantee the safe and reliable performance of your drum braking system. All Brembo brake shoes are accompanied by a ECE-R90 homologation certificate.

## **Technical specifications**

EAN code **8432509643891** 

Rear

Diameter

**180** mm

- -----

Width

**42** mm