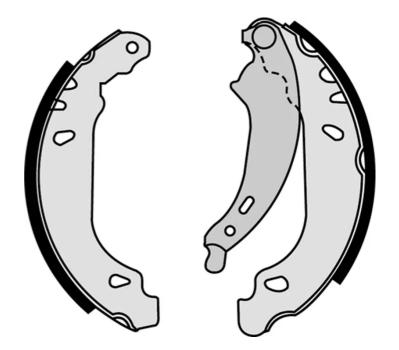

## SHOE S 68 524

## The S 68 524 brake shoe is synonymous with reliability

Brembo brake shoes of original equipment quality guarantee the safe and reliable performance of your drum braking system. All Brembo brake shoes are accompanied by a ECE-R90 homologation certificate.

## **Technical specifications**

EAN code **8432509643891** 

Rear

Diameter

**180** mm

- -----

Width

**42** mm