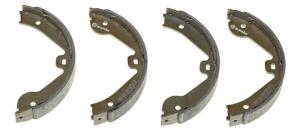

## SHOE **S 85 536**

The S 85 536 brake shoe is synonymous with reliability

Brembo brake shoes of original equipment quality guarantee the safe and reliable performance of your drum braking system. All Brembo brake shoes are accompanied by a ECE-R90 homologation certificate.

## **Technical specifications**

Rear

EAN code 8432509644928 Width **30** mm

Braking system ATE

Diameter

210 mm

Туре Parking brake

**COMPATIBLE VEHICLES** 