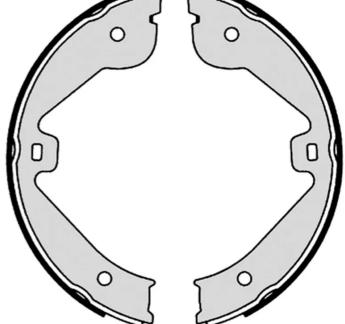

## SHOE **S 85 536**

The S 85 536 brake shoe is synonymous with reliability

Brembo brake shoes of original equipment quality guarantee the safe and reliable performance of your drum braking system. All Brembo brake shoes are accompanied by a ECE-R90 homologation certificate.

## **Technical specifications**

Rear

EAN code 8432509644928 Width **30** mm

Braking system ATE

Diameter

210 mm

Туре Parking brake

**COMPATIBLE VEHICLES** 