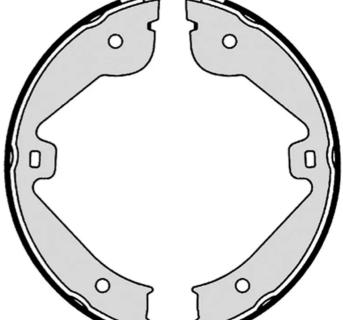

## SHOE **S 85 536**

The S 85 536 brake shoe is synonymous with reliability

Brembo brake shoes of original equipment quality guarantee the safe and reliable performance of your drum braking system. All Brembo brake shoes are accompanied by a ECE-R90 homologation certificate.

## **Technical specifications**

Rear

EAN code 8432509644928 Width **30** mm

Braking system ATE

Diameter

210 mm

Туре Parking brake

**COMPATIBLE VEHICLES** 