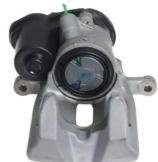

## CALIPER F 06 289

## The F 06 289 caliper is synonymous with reliability

Designed to provide the same performance as new calipers, Brembo remanufactured calipers embody an alternative solution to replacing broken or worn parts with new ones. The brake caliper remanufacturing process involves cleaning and applying a surface treatment to the caliper body, and the renewing of all worn internal components with new ones. The final testing at the end of this process guarantees a Brembo certified product.

## **Technical specifications**

| EAN code          | Axle           | Diameter     |
|-------------------|----------------|--------------|
| 8020584563656     | Rear           | <b>42</b> mm |
|                   |                |              |
| Number of pistons | Braking system | Position     |
| 1                 | TRW            | Right        |