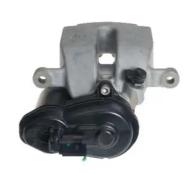

## CALIPER F 06 289

## The F 06 289 caliper is synonymous with reliability

Designed to provide the same performance as new calipers, Brembo remanufactured calipers embody an alternative solution to replacing broken or worn parts with new ones. The brake caliper remanufacturing process involves cleaning and applying a surface treatment to the caliper body, and the renewing of all worn internal components with new ones. The final testing at the end of this process guarantees a Brembo certified product.

## **Technical specifications**

| EAN code          | Axle           | Diameter     |
|-------------------|----------------|--------------|
| 8020584563656     | Rear           | <b>42</b> mm |
|                   |                |              |
| Number of pistons | Braking system | Position     |
| 1                 | TRW            | Right        |