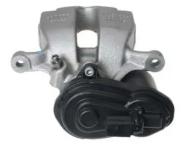

## CALIPER F 06 294

The F 06 294 caliper is synonymous with reliability

Designed to provide the same performance as new calipers, Brembo remanufactured calipers embody an alternative solution to replacing broken or worn parts with new ones. The brake caliper remanufacturing process involves cleaning and applying a surface treatment to the caliper body, and the renewing of all worn internal components with new ones. The final testing at the end of this process guarantees a Brembo certified product.

## **Technical specifications**

| EAN code          | Axle           | Diameter     |
|-------------------|----------------|--------------|
| 8020584563700     | Rear           | <b>44</b> mm |
|                   |                |              |
| Number of pistons | Braking system | Position     |
| 1                 | TRW            | Left         |