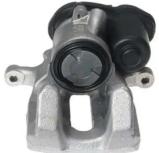

## CALIPER F 06 294

The F 06 294 caliper is synonymous with reliability

Designed to provide the same performance as new calipers, Brembo remanufactured calipers embody an alternative solution to replacing broken or worn parts with new ones. The brake caliper remanufacturing process involves cleaning and applying a surface treatment to the caliper body, and the renewing of all worn internal components with new ones. The final testing at the end of this process guarantees a Brembo certified product.

## **Technical specifications**

| EAN code          | Axle           | Diameter     |
|-------------------|----------------|--------------|
| 8020584563700     | Rear           | <b>44</b> mm |
|                   |                |              |
| Number of pistons | Braking system | Position     |
| 1                 | TRW            | Left         |