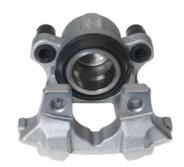

## CALIPER F 06 297

## The F 06 297 caliper is synonymous with reliability

Designed to provide the same performance as new calipers, Brembo remanufactured calipers embody an alternative solution to replacing broken or worn parts with new ones. The brake caliper remanufacturing process involves cleaning and applying a surface treatment to the caliper body, and the renewing of all worn internal components with new ones. The final testing at the end of this process guarantees a Brembo certified product.

## **Technical specifications**

| EAN code          | Axle  | Diameter     |
|-------------------|-------|--------------|
| 8020584563731     | Front | <b>54</b> mm |
| Number of pistons | 3 3   | Position     |
| 1                 | CBI   | Right        |