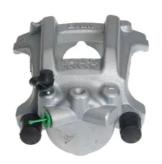

## CALIPER F 06 297

## The F 06 297 caliper is synonymous with reliability

Designed to provide the same performance as new calipers, Brembo remanufactured calipers embody an alternative solution to replacing broken or worn parts with new ones. The brake caliper remanufacturing process involves cleaning and applying a surface treatment to the caliper body, and the renewing of all worn internal components with new ones. The final testing at the end of this process guarantees a Brembo certified product.

## **Technical specifications**

| EAN code          | Axle  | Diameter     |
|-------------------|-------|--------------|
| 8020584563731     | Front | <b>54</b> mm |
| Number of pistons | 3 3   | Position     |
| 1                 | CBI   | Right        |