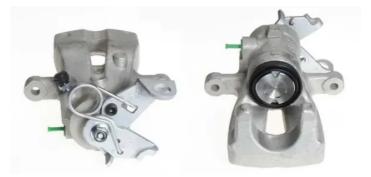

## CALIPER F 23 130

The F 23 130 caliper is synonymous with reliability

Designed to provide the same performance as new calipers, Brembo remanufactured calipers embody an alternative solution to replacing broken or worn parts with new ones. The brake caliper remanufacturing process involves cleaning and applying a surface treatment to the caliper body, and the renewing of all worn internal components with new ones. The final testing at the end of this process guarantees a Brembo certified product.

### **Technical specifications**

| EAN code          | Axle           | Diameter     |
|-------------------|----------------|--------------|
| 8020584504536     | Rear           | <b>38</b> mm |
|                   |                |              |
| Number of pistons | Braking system | Position     |
| 1                 | LUCAS          | Left         |