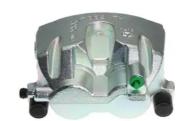

## CALIPER F 37 015

## The F 37 015 caliper is synonymous with reliability

Designed to provide the same performance as new calipers, Brembo remanufactured calipers embody an alternative solution to replacing broken or worn parts with new ones. The brake caliper remanufacturing process involves cleaning and applying a surface treatment to the caliper body, and the renewing of all worn internal components with new ones. The final testing at the end of this process guarantees a Brembo certified product.

## **Technical specifications**

| EAN code          | Axle           | Diameter     |
|-------------------|----------------|--------------|
| 8020584541289     | Front          | <b>48</b> mm |
|                   |                |              |
| Number of pistons | Braking system | Position     |
| 2                 | ATE            | Right        |