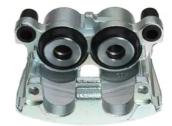

## CALIPER F 37 015

## The F 37 015 caliper is synonymous with reliability

Designed to provide the same performance as new calipers, Brembo remanufactured calipers embody an alternative solution to replacing broken or worn parts with new ones. The brake caliper remanufacturing process involves cleaning and applying a surface treatment to the caliper body, and the renewing of all worn internal components with new ones. The final testing at the end of this process guarantees a Brembo certified product.

## **Technical specifications**

| EAN code          | Axle           | Diameter     |
|-------------------|----------------|--------------|
| 8020584541289     | Front          | <b>48</b> mm |
|                   |                |              |
| Number of pistons | Braking system | Position     |
| 2                 | ATE            | Right        |