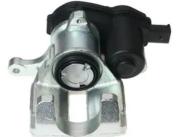

## CALIPER F 44 052

## The F 44 052 caliper is synonymous with reliability

Designed to provide the same performance as new calipers, Brembo remanufactured calipers embody an alternative solution to replacing broken or worn parts with new ones. The brake caliper remanufacturing process involves cleaning and applying a surface treatment to the caliper body, and the renewing of all worn internal components with new ones. The final testing at the end of this process guarantees a Brembo certified product.

## **Technical specifications**

EAN code Axle Diameter
8020584541692 Rear 36 mm

Number of pistons Braking system Position
1 TRW Left

**COMPATIBLE VEHICLES** 