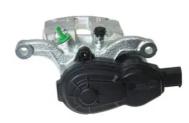

## CALIPER F 44 052

## The F 44 052 caliper is synonymous with reliability

Designed to provide the same performance as new calipers, Brembo remanufactured calipers embody an alternative solution to replacing broken or worn parts with new ones. The brake caliper remanufacturing process involves cleaning and applying a surface treatment to the caliper body, and the renewing of all worn internal components with new ones. The final testing at the end of this process guarantees a Brembo certified product.

## **Technical specifications**

EAN code Axle Diameter
8020584541692 Rear 36 mm

Number of pistons Braking system Position
1 TRW Left

**COMPATIBLE VEHICLES** 