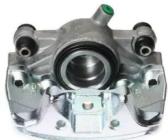

## CALIPER F 50 308

## The F 50 308 caliper is synonymous with reliability

Designed to provide the same performance as new calipers, Brembo remanufactured calipers embody an alternative solution to replacing broken or worn parts with new ones. The brake caliper remanufacturing process involves cleaning and applying a surface treatment to the caliper body, and the renewing of all worn internal components with new ones. The final testing at the end of this process guarantees a Brembo certified product.

## **Technical specifications**

| EAN code          | Axle           | Diameter     |
|-------------------|----------------|--------------|
| 8020584516195     | Front          | <b>60</b> mm |
|                   |                |              |
| Number of pistons | Braking system | Position     |
| 1                 | TRW            | Left         |