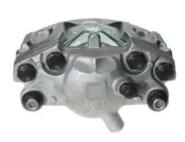

## CALIPER F 50 308

## The F 50 308 caliper is synonymous with reliability

Designed to provide the same performance as new calipers, Brembo remanufactured calipers embody an alternative solution to replacing broken or worn parts with new ones. The brake caliper remanufacturing process involves cleaning and applying a surface treatment to the caliper body, and the renewing of all worn internal components with new ones. The final testing at the end of this process guarantees a Brembo certified product.

## **Technical specifications**

| EAN code          | Axle           | Diameter     |
|-------------------|----------------|--------------|
| 8020584516195     | Front          | <b>60</b> mm |
|                   |                |              |
| Number of pistons | Braking system | Position     |
| 1                 | TRW            | Left         |