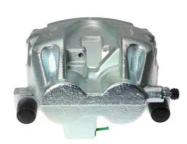

## CALIPER F 50 348

## The F 50 348 caliper is synonymous with reliability

Designed to provide the same performance as new calipers, Brembo remanufactured calipers embody an alternative solution to replacing broken or worn parts with new ones. The brake caliper remanufacturing process involves cleaning and applying a surface treatment to the caliper body, and the renewing of all worn internal components with new ones. The final testing at the end of this process guarantees a Brembo certified product.

## **Technical specifications**

EAN code Axle Diameter
8020584540343 Front 48 mm

Number of pistons Braking system Position
2 ATE Left

**COMPATIBLE VEHICLES** 