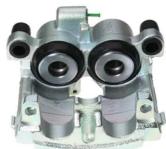

## **Technical specifications**

EAN code Axle Diameter
8020584540343 Front 48 mm

Number of pistons Braking system Position
2 ATE Left

**COMPATIBLE VEHICLES** 