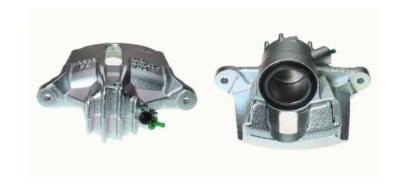

## CALIPER F 61 173

## The F 61 173 caliper is synonymous with reliability

Designed to provide the same performance as new calipers, Brembo remanufactured calipers embody an alternative solution to replacing broken or worn parts with new ones. The brake caliper remanufacturing process involves cleaning and applying a surface treatment to the caliper body, and the renewing of all worn internal components with new ones. The final testing at the end of this process guarantees a Brembo certified product.

## **Technical specifications**

| EAN code          | Axle           | Diameter     |
|-------------------|----------------|--------------|
| 8020584524046     | Front          | <b>54</b> mm |
|                   |                |              |
| Number of pistons | Braking system | Position     |
| 1                 | BOSCH          | Right        |