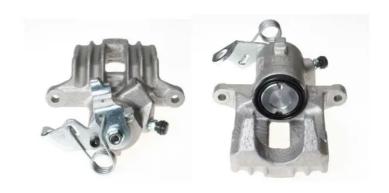

## CALIPER F 85 140

## The F 85 140 caliper is synonymous with reliability

Designed to provide the same performance as new calipers, Brembo remanufactured calipers embody an alternative solution to replacing broken or worn parts with new ones. The brake caliper remanufacturing process involves cleaning and applying a surface treatment to the caliper body, and the renewing of all worn internal components with new ones. The final testing at the end of this process guarantees a Brembo certified product.

## **Technical specifications**

| EAN code          | Axle           | Diameter     |
|-------------------|----------------|--------------|
| 8020584532652     | Rear           | <b>38</b> mm |
|                   |                |              |
| Number of pistons | Braking system | Position     |
| 1                 | LUCAS          | Left         |