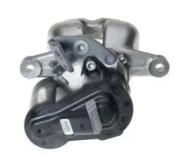

## CALIPER F 85 262

## The F 85 262 caliper is synonymous with reliability

Designed to provide the same performance as new calipers, Brembo remanufactured calipers embody an alternative solution to replacing broken or worn parts with new ones. The brake caliper remanufacturing process involves cleaning and applying a surface treatment to the caliper body, and the renewing of all worn internal components with new ones. The final testing at the end of this process guarantees a Brembo certified product.

## **Technical specifications**

| EAN code          | Axle           | Diameter     |
|-------------------|----------------|--------------|
| 8020584533871     | Rear           | <b>41</b> mm |
|                   |                |              |
| Number of pistons | Braking system | Position     |
| 1                 | TRW            | Left         |