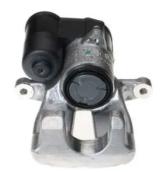

## CALIPER F 85 262

## The F 85 262 caliper is synonymous with reliability

Designed to provide the same performance as new calipers, Brembo remanufactured calipers embody an alternative solution to replacing broken or worn parts with new ones. The brake caliper remanufacturing process involves cleaning and applying a surface treatment to the caliper body, and the renewing of all worn internal components with new ones. The final testing at the end of this process guarantees a Brembo certified product.

## **Technical specifications**

| EAN code          | Axle           | Diameter     |
|-------------------|----------------|--------------|
| 8020584533871     | Rear           | <b>41</b> mm |
|                   |                |              |
| Number of pistons | Braking system | Position     |
| 1                 | TRW            | Left         |