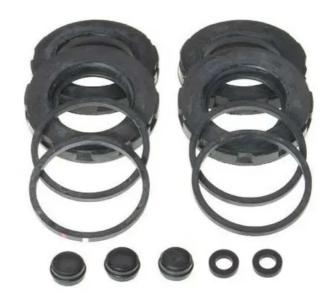

## REPAIR KIT CALIPER F KT 203

Repair kit for calipers F KT 203. The reliability of a Brembo product.

Brembo offers spare parts professionals 4 families of kits, comprising caliper components most subject to wear and deterioration, such as the sliding guide pins on floating calipers, the dust covers, the piston seals and the pistons themselves. A complete set of new components for rapid, safe and professional repairs.