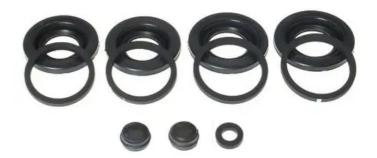

## REPAIR KIT CALIPER F KT 204

Repair kit for calipers F KT 204. The reliability of a Brembo product.

Brembo offers spare parts professionals 4 families of kits, comprising caliper components most subject to wear and deterioration, such as the sliding guide pins on floating calipers, the dust covers, the piston seals and the pistons themselves. A complete set of new components for rapid, safe and professional repairs.