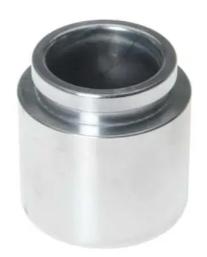

## PISTON CALIPER F PI 140

Repair kit for calipers F PI 140. The reliability of a Brembo product.

Brembo offers spare parts professionals 4 families of kits, comprising caliper components most subject to wear and deterioration, such as the sliding guide pins on floating calipers, the dust covers, the piston seals and the pistons themselves. A complete set of new components for rapid, safe and professional repairs.

## **Technical specifications**

EAN code Axle Diameter
8020584563441 Rear mm

Position Material

Steel

**COMPATIBLE VEHICLES**