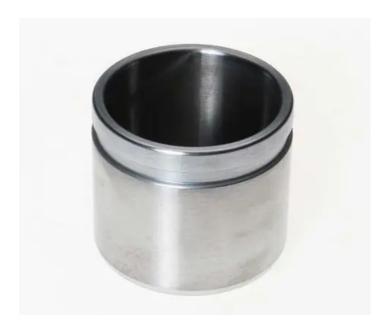

## PISTON CALIPER F PI 147

## **Technical specifications**

EAN code Axle Diameter
8020584563526 Front mm

Position Material

Steel

**COMPATIBLE VEHICLES**