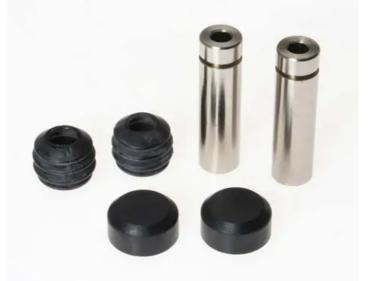

## GUIDE SLEEVE KIT F SV 050

Repair kit for calipers F SV 050. The reliability of a Brembo product.

Brembo offers spare parts professionals 4 families of kits, comprising caliper components most subject to wear and deterioration, such as the sliding guide pins on floating calipers, the dust covers, the piston seals and the pistons themselves. A complete set of new components for rapid, safe and professional repairs.

- ✓ OE-equivalent
- Brembo quality
- Safety
- 🗸 Durability
- Quick assembly
- With accessories

## **Technical specifications**

Axle

Rear

EAN code **8020584562000** 

Diameter

mm

Position Left