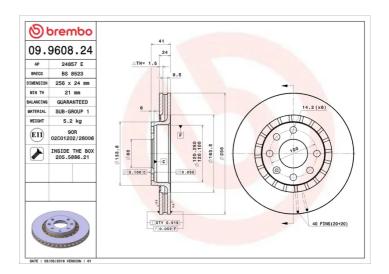

## **BRAKE DISC 09.9608.24**

## **Technical specifications**

| 8020584960820                        | Axle<br>Front       | 256 mm               |
|--------------------------------------|---------------------|----------------------|
| Thickness (TH) 24 mm                 | Height (A) 41 mm    | Number of holes (C)  |
| Brake disc type<br><b>Ventilated</b> | Centering (B) 60 mm | Min. thickness 21 mm |

Tightening torque

**80** Nm

**COMPATIBLE VEHICLES** 