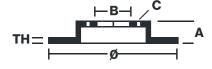

## **Technical specifications**

| 8020584960820                        | Axle<br>Front       | 256 mm               |
|--------------------------------------|---------------------|----------------------|
| Thickness (TH) 24 mm                 | Height (A) 41 mm    | Number of holes (C)  |
| Brake disc type<br><b>Ventilated</b> | Centering (B) 60 mm | Min. thickness 21 mm |