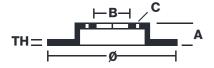

## **Technical specifications**

| EAN code<br><b>8020584017036</b> | Axle<br><b>Rear</b>        | Diameter Ø  336 mm               |
|----------------------------------|----------------------------|----------------------------------|
| Thickness (TH) 22 mm             | Height (A) 67 mm           | Number of holes (C) <b>5</b>     |
| Brake disc type Ventilated       | Centering (B) <b>75</b> mm | Min. thickness<br><b>20,4</b> mm |

Tightening torque

**120** Nm