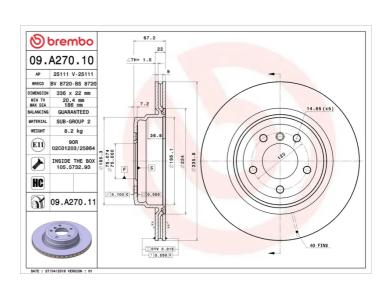

## **BRAKE DISC 09.A270.10**

## **Technical specifications**

| EAN code<br><b>8020584017036</b> | Axle<br><b>Rear</b>        | Diameter Ø  336 mm               |
|----------------------------------|----------------------------|----------------------------------|
| Thickness (TH) 22 mm             | Height (A) 67 mm           | Number of holes (C) <b>5</b>     |
| Brake disc type Ventilated       | Centering (B) <b>75</b> mm | Min. thickness<br><b>20,4</b> mm |

Tightening torque

**120** Nm

## **COMPATIBLE OE PART NUMBERS**

| 34216764655 | BMW              |
|-------------|------------------|
| 34216855004 | BMW              |
| 34216764655 | BMW (BRILLIANCE) |
| 34216855004 | BMW (BRILLIANCE) |