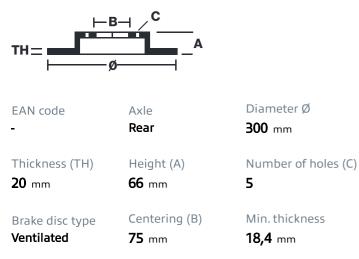

# () brembo



## BRAKE DISC SPORT 09.B338.1S

Sport brake disc 09.B338.15 belongs to Brembo Cool Line

The Sport brake disc features TY3 grooves and the Brembo logo on the braking surface. These features provide an improved pedal feeling, more braking grip and greater fading resistance for better performance.

- Brembo quality
- ECE-R90 certificate
- Performance
- Sports driving
- Sporty look
- 🗸 🛛 High carbon
- Fastening screws
- Fading resistance

### **Technical specifications**



#### **COMPATIBLE VEHICLES**

### **COMPATIBLE OE PART NUMBERS**

| 34216792229 | BMW              |
|-------------|------------------|
| 34216797344 | BMW              |
| 34216864900 | BMW              |
| 34216792229 | BMW (BRILLIANCE) |
| 34216864900 | BMW (BRILLIANCE) |