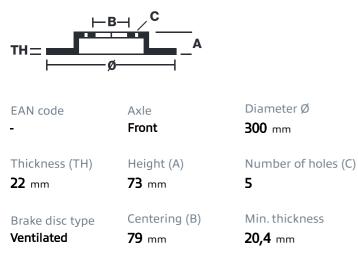

# () brembo



## BRAKE DISC SPORT 09.C114.15

Sport brake disc 09.C114.15 belongs to Brembo Cool Line

The Sport brake disc features TY3 grooves and the Brembo logo on the braking surface. These features provide an improved pedal feeling, more braking grip and greater fading resistance for better performance.

- Brembo quality
- ECE-R90 certificate
- Performance
- Sports driving
- Sporty look
- 🗸 🛛 High carbon
- Fastening screws
- Fading resistance

### **Technical specifications**



#### **COMPATIBLE VEHICLES**

### **COMPATIBLE OE PART NUMBERS**

| 34116792217 | BMW              |
|-------------|------------------|
| 6792217     | BMW              |
| 34116792217 | BMW (BRILLIANCE) |
| 6792217     | BMW (BRILLIANCE) |