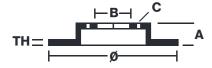

## **Technical specifications**

| EAN code                   | Axle                        | Diameter Ø              |
|----------------------------|-----------------------------|-------------------------|
| 8020584217856              | Front                       | <b>270</b> mm           |
|                            |                             |                         |
| Thickness (TH)             | Height (A)                  | Number of holes (C)     |
| 22                         | 46                          | 4                       |
| <b>22</b> mm               | <b>46</b> mm                | 4                       |
| <b>22</b> mm               | <b>46</b> mm                | 4                       |
|                            | <b>46</b> mm  Centering (B) | <b>4</b> Min. thickness |
| Brake disc type Ventilated |                             | Min. thickness          |