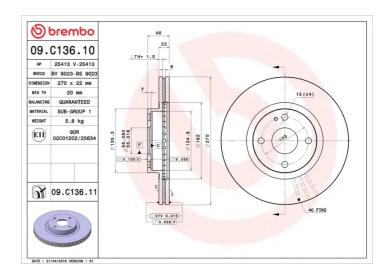

## **BRAKE DISC 09.C136.10**

## **Technical specifications**

| EAN code                   | Axle                        | Diameter Ø              |
|----------------------------|-----------------------------|-------------------------|
| 8020584217856              | Front                       | <b>270</b> mm           |
|                            |                             |                         |
| Thickness (TH)             | Height (A)                  | Number of holes (C)     |
| 22                         | 46                          | 4                       |
| <b>22</b> mm               | <b>46</b> mm                | 4                       |
| <b>22</b> mm               | <b>46</b> mm                | 4                       |
|                            | <b>46</b> mm  Centering (B) | <b>4</b> Min. thickness |
| Brake disc type Ventilated |                             | Min. thickness          |