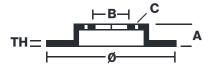

## **Technical specifications**

| EAN code<br><b>8020584226377</b>     | Axle<br><b>Rear</b>        | Diameter Ø  345 mm            |
|--------------------------------------|----------------------------|-------------------------------|
| Thickness (TH) <b>24</b> mm          | Height (A) <b>66</b> mm    | Number of holes (C) <b>5</b>  |
| Brake disc type<br><b>Ventilated</b> | Centering (B) <b>75</b> mm | Min. thickness <b>22,4</b> mm |