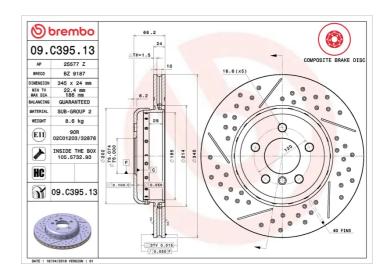

## BRAKE DISC PAINTED 09.C395.13

## **Technical specifications**

| EAN code<br><b>8020584226377</b>     | Axle<br><b>Rear</b>        | Diameter Ø  345 mm            |
|--------------------------------------|----------------------------|-------------------------------|
| Thickness (TH) <b>24</b> mm          | Height (A) <b>66</b> mm    | Number of holes (C) <b>5</b>  |
| Brake disc type<br><b>Ventilated</b> | Centering (B) <b>75</b> mm | Min. thickness <b>22,4</b> mm |