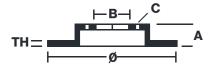

## **Technical specifications**

| EAN code        | Axle          | Diameter Ø          |
|-----------------|---------------|---------------------|
| 8020584320662   | Front         | <b>320</b> mm       |
|                 |               |                     |
| Thickness (TH)  | Height (A)    | Number of holes (C) |
| <b>34</b> mm    | <b>49</b> mm  | 5                   |
|                 |               |                     |
| Brake disc type | Centering (B) | Min. thickness      |
| Ventilated      | <b>68</b> mm  | 32 mm               |