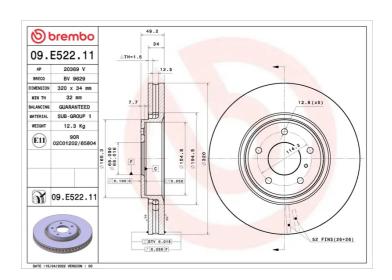

## **BRAKE DISC 09.E522.11**

## **Technical specifications**

| EAN code        | Axle          | Diameter Ø          |
|-----------------|---------------|---------------------|
| 8020584320662   | Front         | <b>320</b> mm       |
|                 |               |                     |
| Thickness (TH)  | Height (A)    | Number of holes (C) |
| <b>34</b> mm    | <b>49</b> mm  | 5                   |
|                 |               |                     |
| Brake disc type | Centering (B) | Min. thickness      |
| Ventilated      | <b>68</b> mm  | 32 mm               |