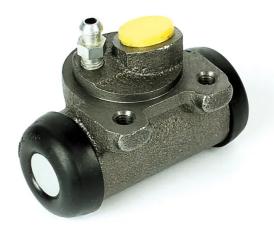

## **BRAKE WHEEL CYLINDER** A 12 139

The A 12 139 brake wheel cylinder is synonymous with reliability

Brembo brake wheel cylinders are subjected to checks during the entire production process to guarantee their conformity to the strictest standards. Tightness, durability and burst tests are conducted to guarantee the reliability of the product in the most critical conditions of use.

## **Technical specifications**

| EAN code      | Axle           | Diameter        |
|---------------|----------------|-----------------|
| 8432509600818 | Rear           | <b>20,64</b> mm |
|               |                |                 |
| Threading     | Braking system | Material        |
| 12 x 1        | Bendix         | Cast Iron       |