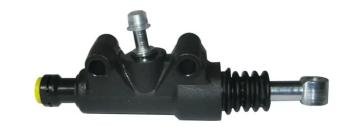

## BRAKE MASTER CYLINDER C 50 030

## The C 50 030 brake master cylinder is synonymous with reliability

Brembo's hydraulic range not only contains braking system components, but also clutch components, including clutch pipes and cylinders, as well as the brake master cylinder. All Brembo brake master cylinders are subjected to rigid operating, tightness (hydraulic and pneumatic) and durability tests.

## **Technical specifications**

EAN code

8432509665893

Axle

Material

**Aluminium** 

**COMPATIBLE VEHICLES** 