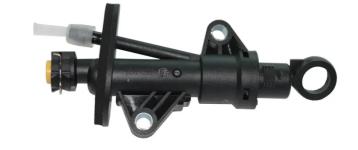

## BRAKE MASTER CYLINDER C 85 033

## The C 85 033 brake master cylinder is synonymous with reliability

Brembo's hydraulic range not only contains braking system components, but also clutch components, including clutch pipes and cylinders, as well as the brake master cylinder. All Brembo brake master cylinders are subjected to rigid operating, tightness (hydraulic and pneumatic) and durability tests.

## **Technical specifications**

EAN code

Axle

8432509666081

Material

Threading 12 X 9

Plastic

**COMPATIBLE VEHICLES** 