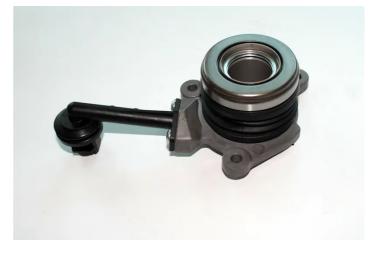

## CENTRAL CLUTCH RELEASE DEVICE E 61 025

The E 61 025 central clutch release device is synonymous with reliability

Brembo's range of clutch cylinders consists not only of external clutch cylinders but also concentric clutch slave cylinders. The concentric clutch slave cylinder combines the functions of the thrust bearing and of the clutch cylinder in a single part. The clutch is therefore operated directly by the concentric actuator which performs the functions of the clutch cylinder and of the thrust bearing.