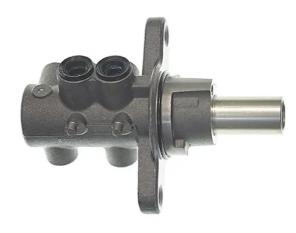

## CLUTCH MASTER CYLINDER M 23 139

The M 23 139 brake master cylinder is synonymous with reliability

For the braking system to work well, all the components of the brake master cylinder must meet the highest standards of quality and strength. All Brembo brake master cylinders are subjected to complete in-line checks which guarantee conformity to the strictest standards.

### **Technical specifications**

| EAN code<br><b>8432509653012</b> | Axle           | Diameter<br><b>23,8</b> mm |
|----------------------------------|----------------|----------------------------|
| Threading                        | Braking system | Material                   |
| <b>10 x 1 (2)</b>                | <b>Bosch</b>   | <b>Aluminium</b>           |