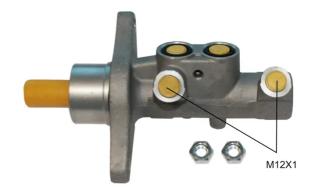

## **Technical specifications**

EAN code

Axle 8432509666555

Threading

Braking system

Material

12 X 1 (2)

**ATE** 