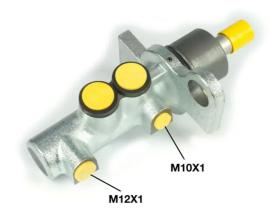

## **Technical specifications**

EAN code
8432509639108

Axle

Diameter
25,4 mm

Threading
12 x 1 (1),10 x 1
(1)

Braking system
TRW

Cast Iron

**COMPATIBLE VEHICLES** 