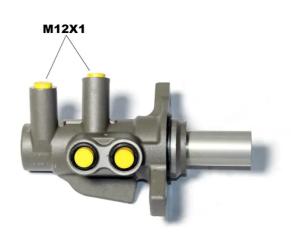

## **Technical specifications**

EAN code

8432509666630

Axle

Threading

Material

12 X 1 (2)

Aluminium