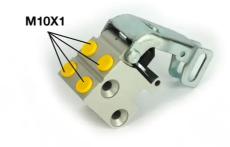

## **Technical specifications**

EAN code Axle Threading 8432509613740 Axle 10 x 1 (4)

Material Braking system

Aluminium ATE