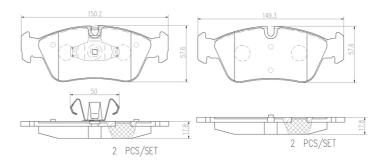

## **Technical specifications**

| EAN code<br><b>8020584087893</b>           | Axle<br><b>Front</b>             | Thickness<br><b>18</b> mm                     |
|--------------------------------------------|----------------------------------|-----------------------------------------------|
| Width <b>150</b> mm                        | Height<br><b>58</b> mm           | Braking system<br><b>Teves</b>                |
| Wear indicator Prepared for wear indicator | WVA number<br><b>23999,23935</b> | Accessories With piston clip With anti-squeal |

With anti-squeal shim

**COMPATIBLE VEHICLES** 