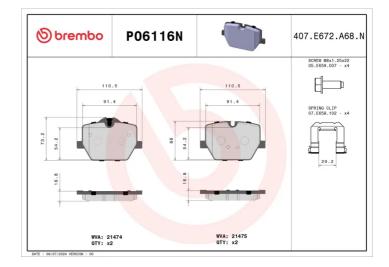

### **Technical specifications**

| EAN code             | Axle         | Thickness      |
|----------------------|--------------|----------------|
| <b>8020584118931</b> | <b>Rear</b>  | <b>17</b> mm   |
| Width                | Height       | Braking system |
| <b>111</b> mm        | <b>73</b> mm | <b>TRW</b>     |
|                      |              | Accorrige      |

#### Wear indicator

Prepared for wear indicator

WVA number 21474,21475

shim

**COMPATIBLE VEHICLES** 