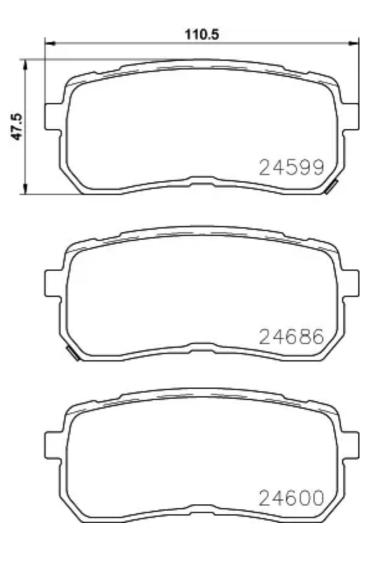

## **Technical specifications**

Thickness EAN code Axle 8020584113738 Rear **16** mm

Width Height Braking system

Mando **111** mm **48** mm

WVA number Wear indicator

With anti-squeal 24599,24600,24686 Acoustic shim