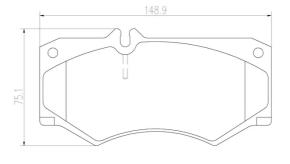

## **Technical specifications**

| EAN code      | Axle  | Thickness    |
|---------------|-------|--------------|
| 8020584083451 | Front | <b>18</b> mm |

Width Height Braking system 149 mm Perrot

**75** mm